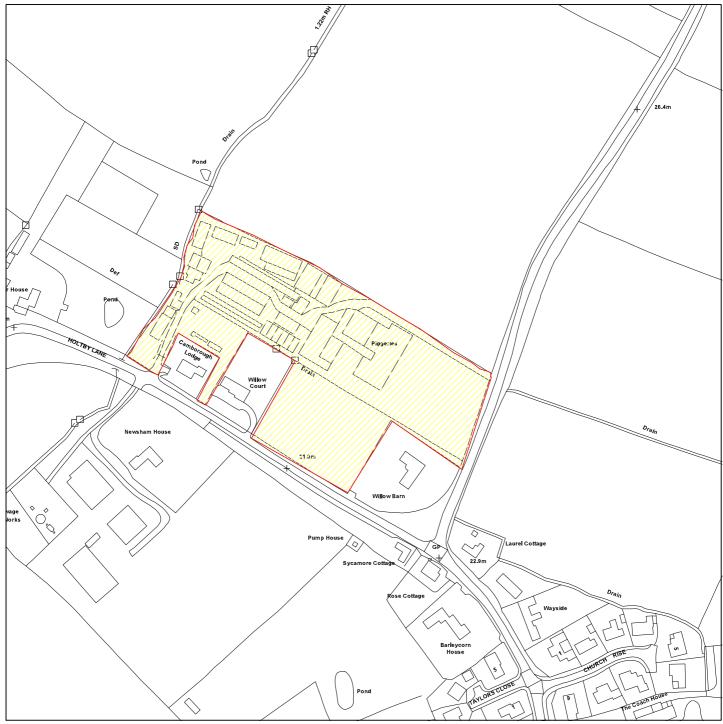

## Former Piggeries, Rear of Willow Court

## 11/00585/FUL

**Scale:** 1:2500

Reproduced from the Ordnance Survey map with the permission of the Controller of Her Majesty's Stationery Office © Crown Copyright 2000.

Unauthorised reproduction infringes Crown Copyright and may lead to prosecution or civil proceedings.